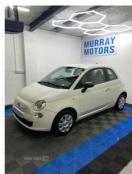

## Fiat 500 1.2 Pop 3dr [Start Stop] | Mar 2014 FSH LOW INSURANCE AND TAX

£3,750

Very clean fiat 500

Full service history and just serviced by our highly qualified technicians

E/windows,radio CD,2 keys,

Car will be sold with a full years MOT

| Miles:           | 55526       |
|------------------|-------------|
| Fuel Type:       | Petrol      |
| Transmission:    | Manual      |
| Colour:          | White       |
| Engine Size:     | 1242        |
| CO2 Emission:    | 113         |
| Tax Band:        | C (£35 p/a) |
| Body Style:      | Hatchback   |
| Insurance group: | 9U          |
| Reg:             | NJ14XEN     |