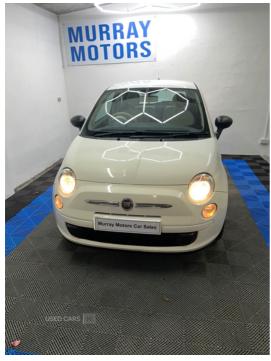

## Fiat 500 1.2 Pop 3dr [Start Stop] | Mar 2014 FSH LOW INSURANCE AND TAX

£3,750

Very clean fiat 500

Full service history and just serviced by our highly qualified technicians

E/windows,radio CD,2 keys,

Car will be sold with a full years MOT

| Miles:           | 55526       |
|------------------|-------------|
| Fuel Type:       | Petrol      |
| Transmission:    | Manual      |
| Colour:          | White       |
| Engine Size:     | 1242        |
| CO2 Emission:    | 113         |
| Tax Band:        | C (£35 p/a) |
| Body Style:      | Hatchback   |
| Insurance group: | 9U          |
| Reg:             | NJ14XEN     |